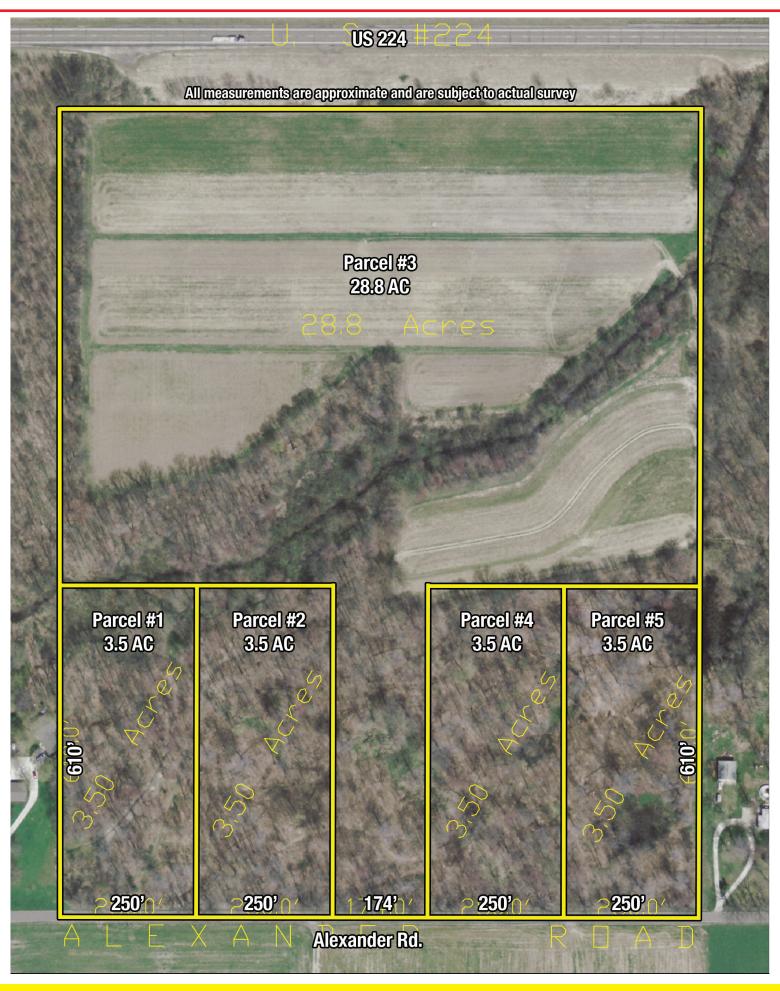

Real Estate will be offered separate then together and will sell whichever way it brings the most. The land will be split as follows:

**PARCEL #1:** 3.5 wooded acres, offers 250 feet of frontage and is 610 feet deep.

PARCEL #2: 3.5 wooded acres, offers 250 feet of frontage and is 610 feet deep.

**PARCEL #3:** 28 +/- acres, offers 174 feet of frontage with good tillable land, creek and trees.

**PARCEL #4:** 3.5 wooded acres, offers 250 feet of frontage and is 610 feet deep.

**PARCEL #5:** 3.5 wooded acres, offers 250 feet of frontage and is 610 feet deep.

**AUCTIONEER'S NOTE:** Soil tests have been done on parcels 1,2,4 and 5 and have suitable soils for building. All mineral rights owned by seller will transfer to buyer(s).